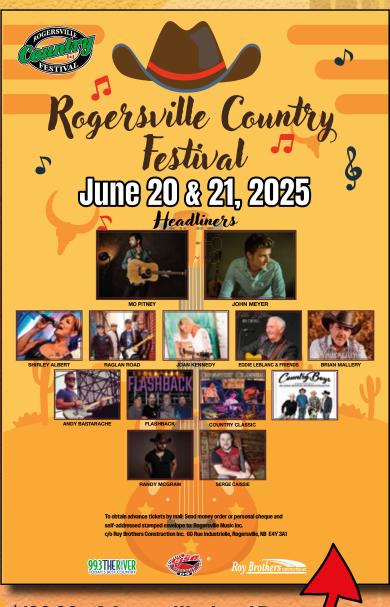

\$100.00 - Advance Weekend Pass *(until June 8, 2025)* 

\$110.00 - Weekend Pass

\$20.00 - Thursday Pass

\$60.00 - Friday Pass

\$70.00 - Saturday Pass

For information call:

Office: 506-775-2200, Rogersville, NB

Norman Roy: 624-7594 Gilles Roy: 625-7593

Site Location: 825 Chemin St. Pierre, Rogersville, NB E4Y 1L4

Field will be open Wednesday, June 18 at 9:00 am

On-site camping available: Regular \$40 or Premium \$60 for

the Weekend

Site reservations available by calling 506-775-2200 or emailing: roybros@nb.aibn.com

**\$100.00 - Advance Weekend Pass** *(until Aug. 10, 2025)* 

\$110.00 - Weekend Pass

\$20.00 - Thursday Pass