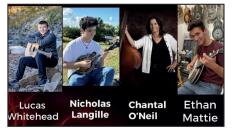

# EVANGELINE BLUEGRASS FESTIVAL & TRADITIONAL MUSIC FESTIVAL

Exhibition Grounds - Abram-Village, P.E.I.

JULY 10, 11 & 12, 2025

1745 Route 124 – 52 km west of the Confederation Bridge





BEARTRACKS (USA)



BLUEGRASS TRADITION (NS)



EDDY POIRIER & GRASSLINE (NB)



RAY LEGERE & ACOUSTIC HORIZON (NB)



JANET MCGARRY (PEI)



HEARTFELT BLUEGRASS (PEI)



SK BLUEGRASS (PEI)



BLUEGRASS DIAMONDS (NB)



**TREBLE MAKERS (PEI)** 



**COUNTY CONNECTIONS (NS)** 



**HIGH RIVER (NB)** 



JEUNES MUSICIENS ÉVANGÉLINE (PEI)

## TWO COUNTRY MUSIC SHOWS (In the BARN)

THURSDAY, JULY 10 - 7:30 P.M. TO 10:30 P.M. Island musicians

FRIDAY, JULY 11 - 9 P.M. (IN BARN)

**Featuring Marcella Richard and Lary Campbell** 

ADMISSION for each event: \$10 FREE with Festival Bracelet



DAWSON ET LES COUNTRY BOYS (PEI)

### **ADMISSION**

| APINIOUIVII                  |      |
|------------------------------|------|
| (Serviced site not included) |      |
| Weekend at the gate          | \$60 |
| Friday                       | \$20 |
| Saturday (all day)           | \$30 |
| Saturday (after 5 p.m        | \$20 |
| Sunday                       | \$20 |
|                              |      |

### STAGE SHOWS

(*Tentative*) **Friday: